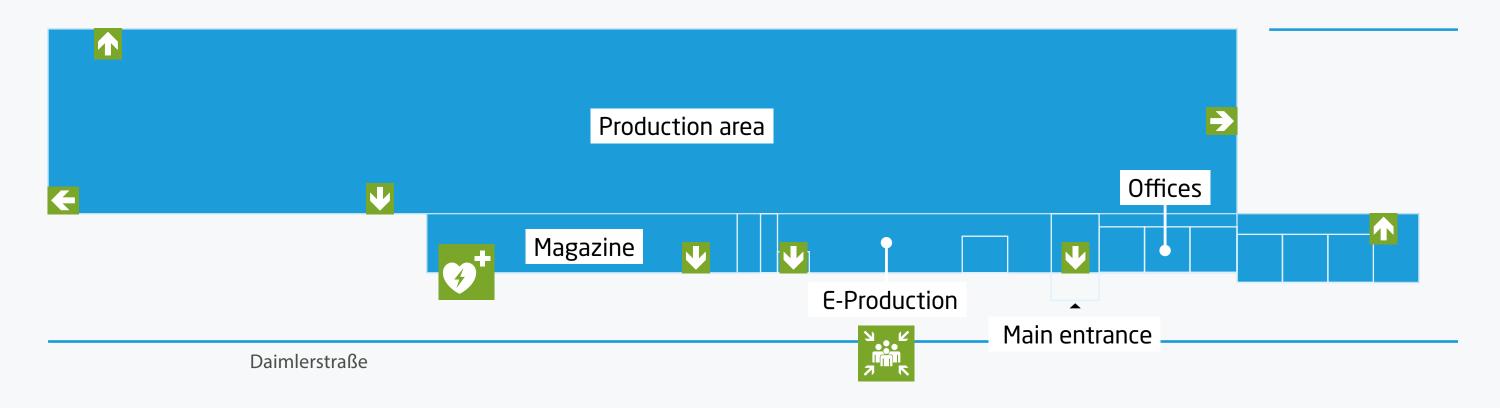

## Most important instructions

Do not walk under suspended loads.

Escape routes are marked appropriately.

Should the area you are visiting need to be evacuated please proceed to the rescue point. The announcement will be made via loudspeaker.

Observe smoking bans/smoking areas.

Should you have injured yourself, please inform your contact person immediately. He/she will arrange for you to be cared for by our company first aiders.

Rescue point

Emergency exit

Wear suitable footwear for a tour of the production area. Safety shoes are required off the marked paths.