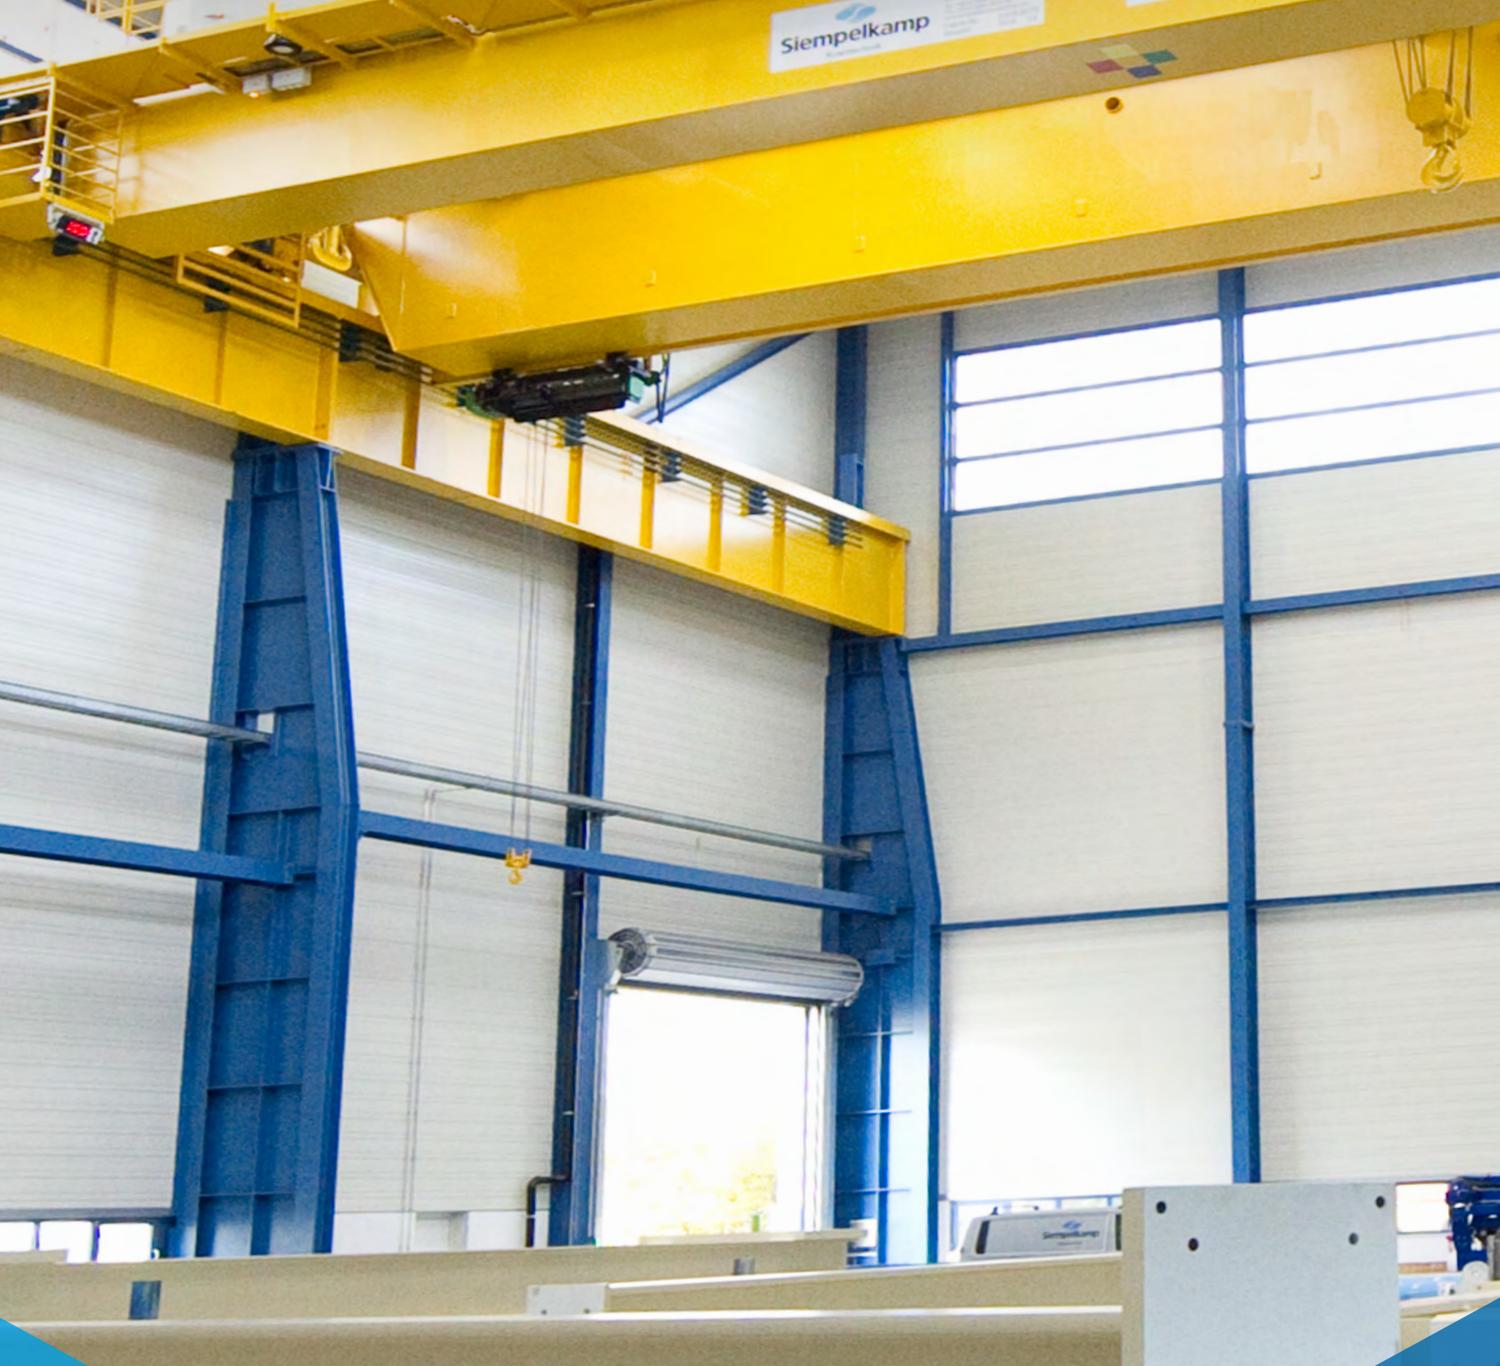

## Most important instructions

Do not walk under suspended loads.

Escape routes are marked appropriately.

Should the area you are visiting need to be evacuated please proceed to the rescue point. The announcement will be made via loudspeaker.