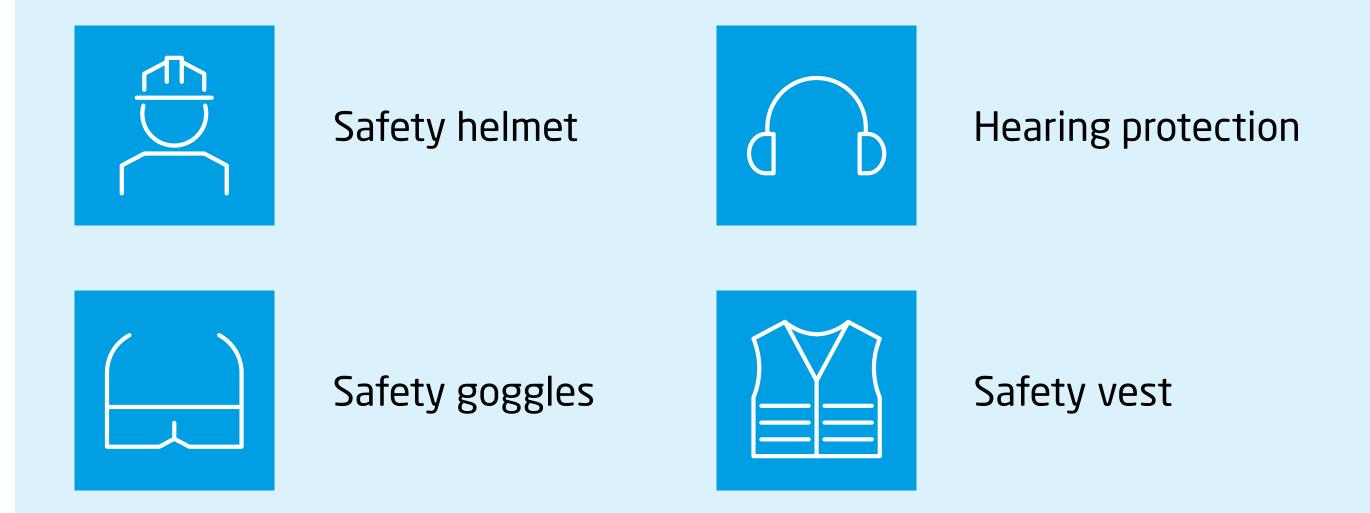

### Use the protective equipment provided:

Protected equipment may vary depending on the area visited.

Visitors who are impaired by alcohol, drugs or other narcotics are not allowed to enter the premises.