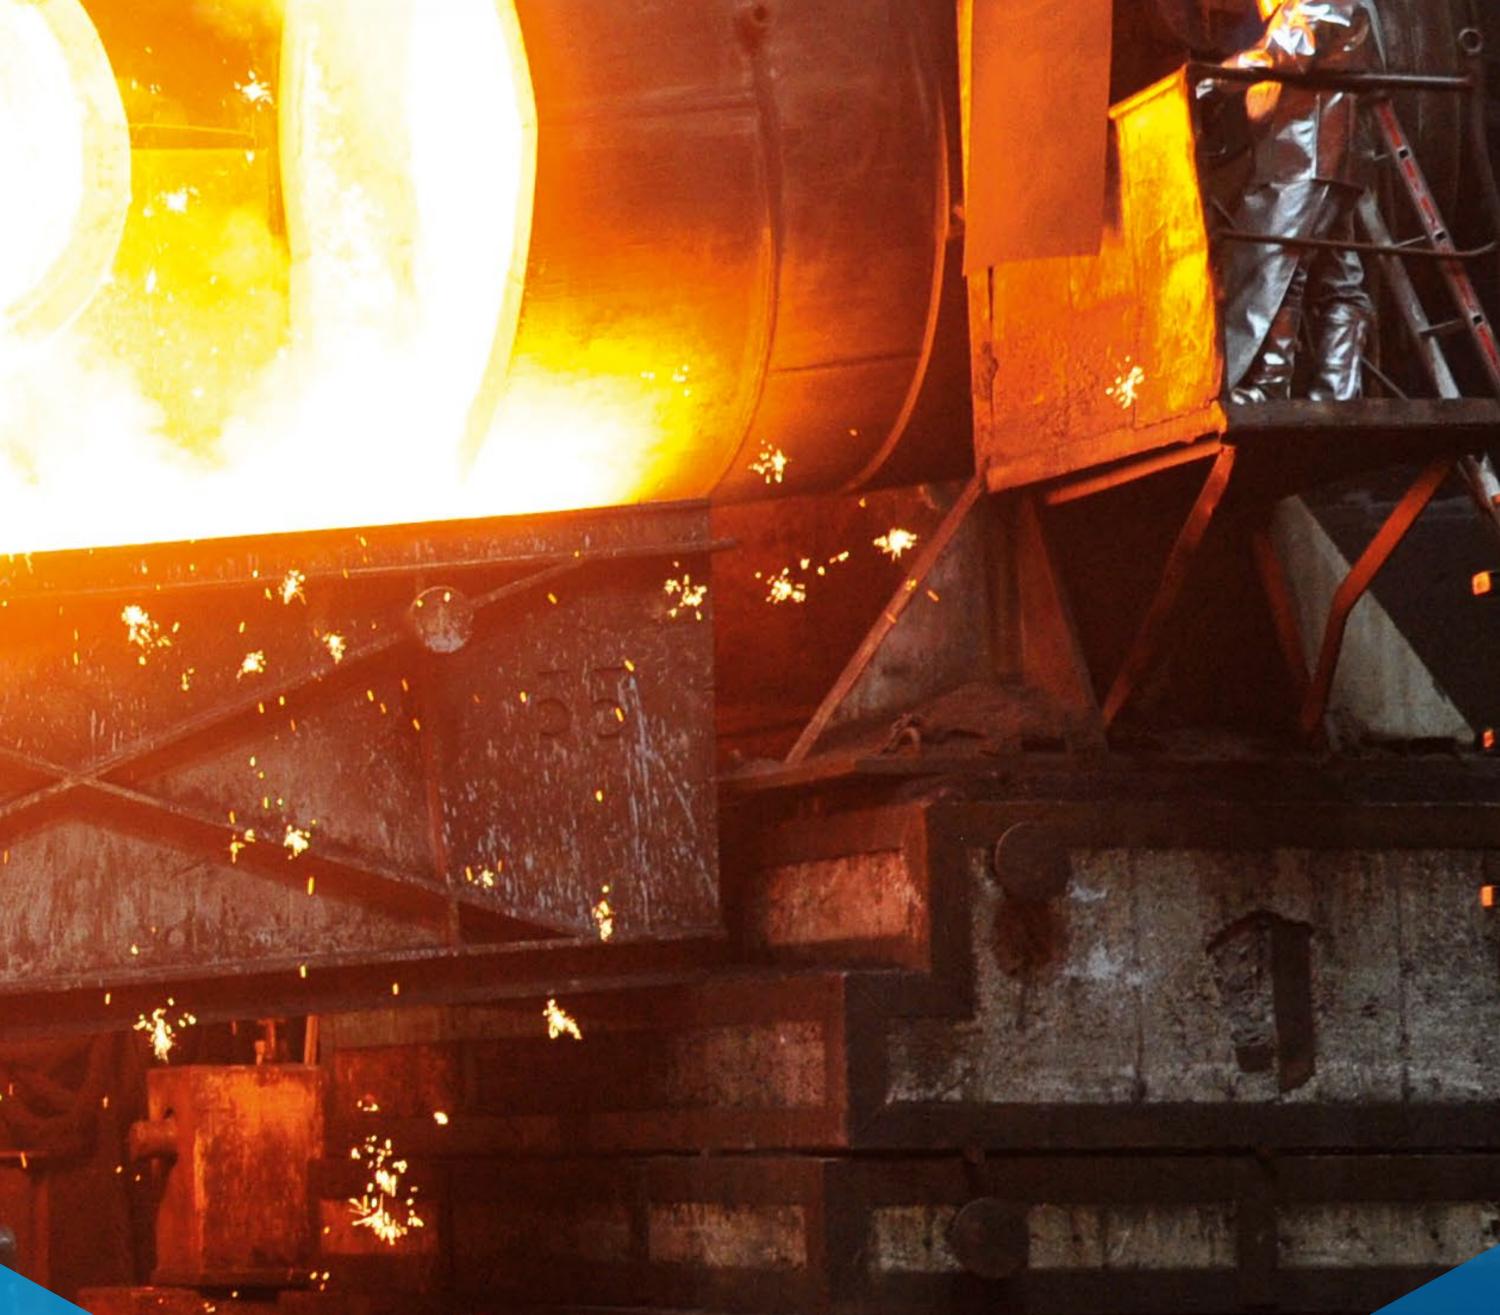

### Most important instructions

In any case, please follow the instructions

of your contact person.

Watch out for industrial trucks and casting ladles and use the marked walkways.

Observe the melting processes and maintain the safety distance to the molten iron.

Do not walk under suspended loads.

Filming and photography on the premises is prohibited.

Should you have injured yourself, please inform your contact person immediately. He/she will arrange for you to be cared for by our company first aiders.