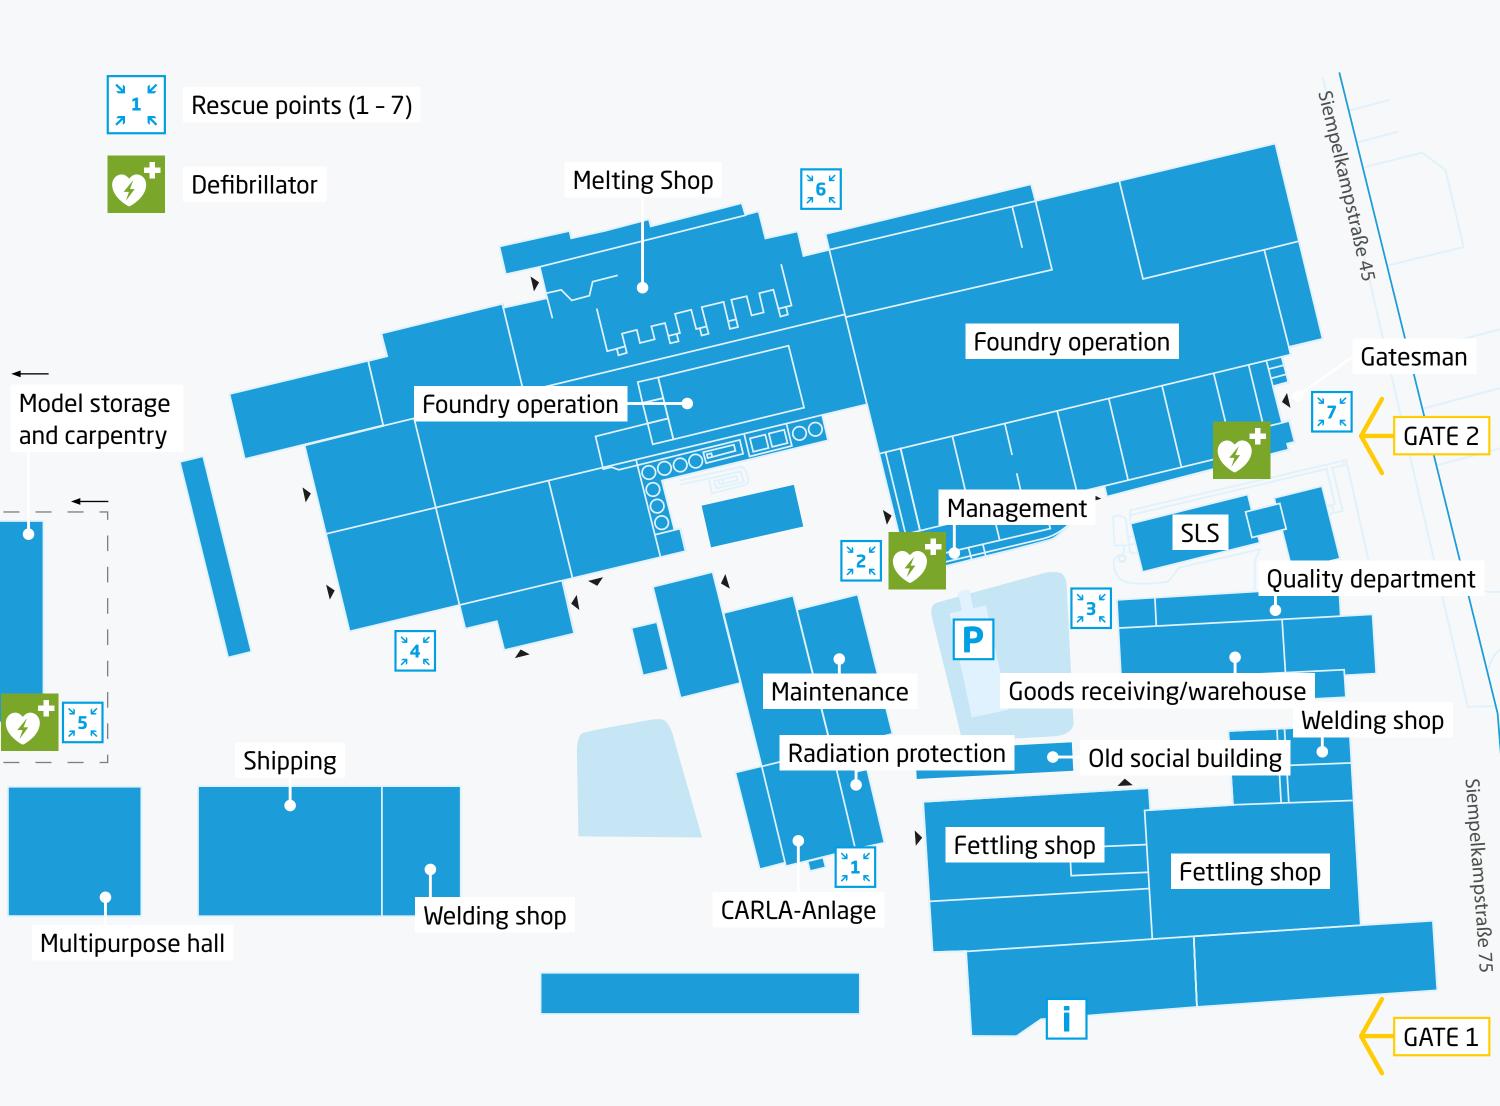

Escape routes are marked appropriately.

Sollte der von Ihnen besuchte Betriebsbereich evakuiert werden müssen, begeben Sie sich bitte zu dem Ihnen zugewiesenen Rettungspunkt. Die Durchsage erfolgt mittels Lautsprecher.

Do not walk under suspended loads.

Filming and photography on the premises is prohibited.

Should you have injured yourself, please inform your contact person immediately. He/she will arrange for you to be cared for by our company first aiders.