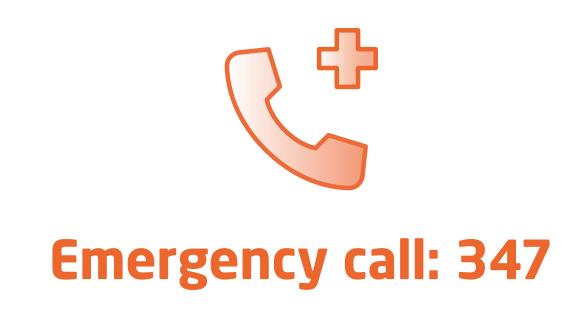

#### Emergency behavior

– Keep calm –

In case of a fire or an accident, please call the emergency number on the internal telephones or the cell phone. Dial: **Emergency call 347** or **cell phone +49 2151 - 894 347** 

- > Who is reporting?
- > What happened?
- > Where did it happen?
- > How many people are injured?
- > What injuries?
- > Wait for any further questions!