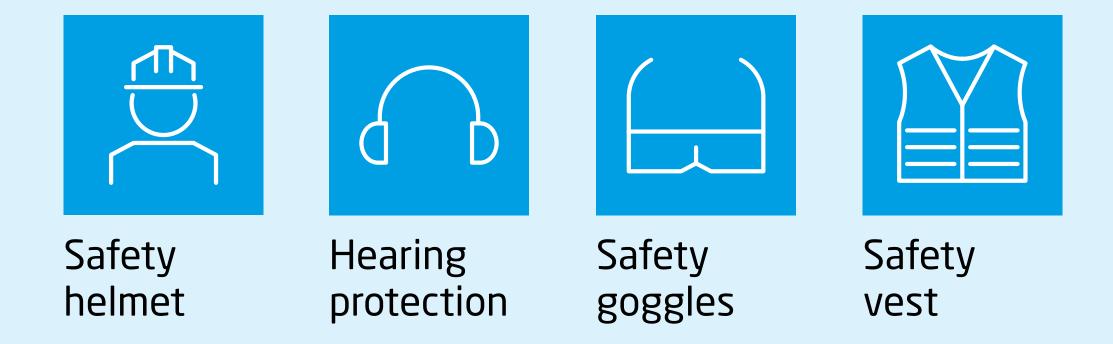

#### Use the protective equipment provided:

Protected equipment may vary depending on the area visited.

Visitors who are impaired by alcohol, drugs or other narcotics are not allowed to enter the premises.