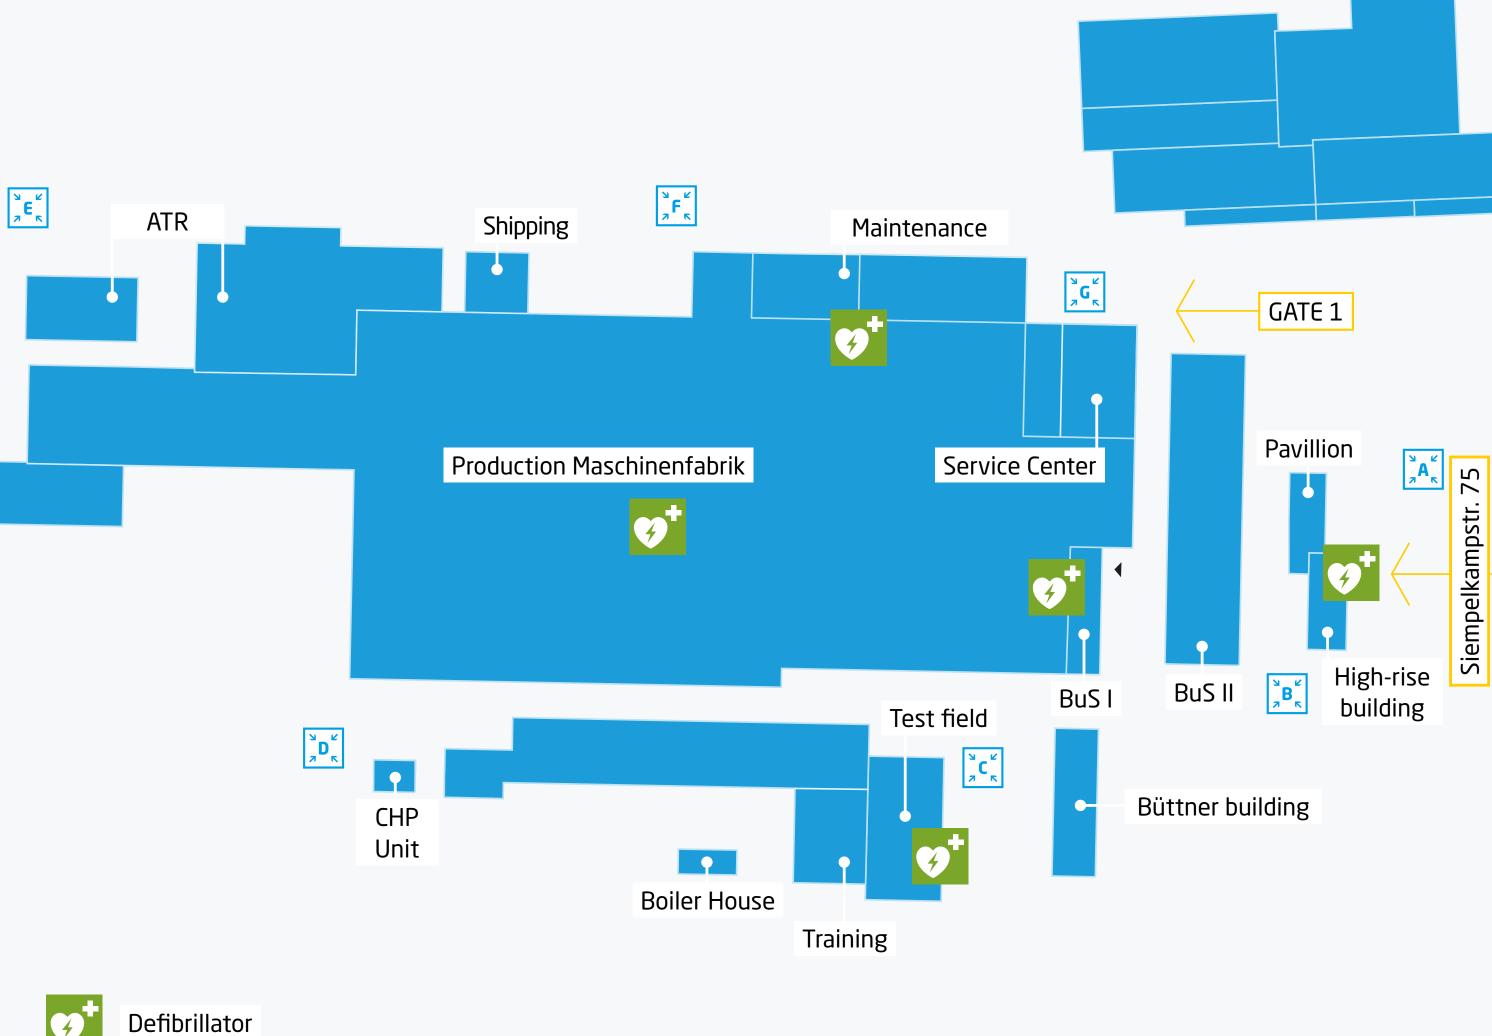

Rescue points (A - G)

Wear suitable footwear for a tour of the production area.